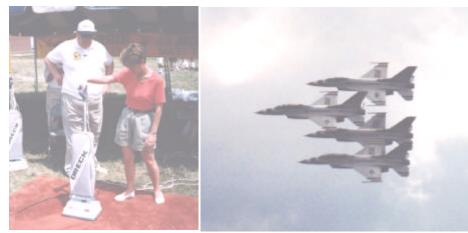

### What do these two pictures have in common?

It was a beautiful day with plenty of sunshine. The action of the planes was fantastic. The Selfridge Airshow had great demonstrations of vintage warplanes as well as modern jets. It is very exciting when the jets thunder by just as the Air Force Thunderbirds did as the Grand Finale. There were high performance stunt planes that did unbelievable loops and spins. The GM Ski Club Group that met for this event explored most of the exhibits. Of all the technology abounding the area, our one GM Club member, Shannon Duke, had to examine more closely the advanced features of this vacuum cleaner.