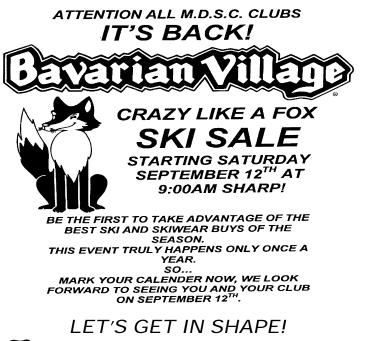

### The '98 Boat Outing a Success! by Karen Lampson

I would like to thank all the Captains of the following boats at the Annual Boat Outing this year. They were really great in getting their crew safely to Gull Island!

Inn Comfort Excelsior Horizon Riverdancer Shirla Bare Necessities Eric's Beautiful Boat

There was a grand time at Gull Island this year! Volleyball and lots of squirt guns. For some reason, everyone got WET! Even Patty Hudson, who was the first one to get her T-shirt wet, therefore, winning the Wet T-shirt Contest. Of course she was awarded a very wet GM Ski Club T-shirt for all her trouble! The Fun ran rampid all over the island and it was so 'bad' that one guy even tore his bathing suit from top to bottom! Sun, Surf, and Lots of Water! Everyone should go to a boat outing at least once in their life! Thanks again to all the Captains. **Karen Lampson** (Spice Trader)

What a great day to be out on the water. The sun was shining and the water was warm. There was plenty of sunscreen flowing. Thanks to the skippers who volunteered to make it happen. Thanks to Karen who did a great job in organizing the event and continued the great tradition of GM Ski Club for great boat outings. Thanks to Ted and Leslie Zubeck for setting the standards in recent years past, as well as all past boat outing organizers. **Conney Casey (Activities Chairperson)** 