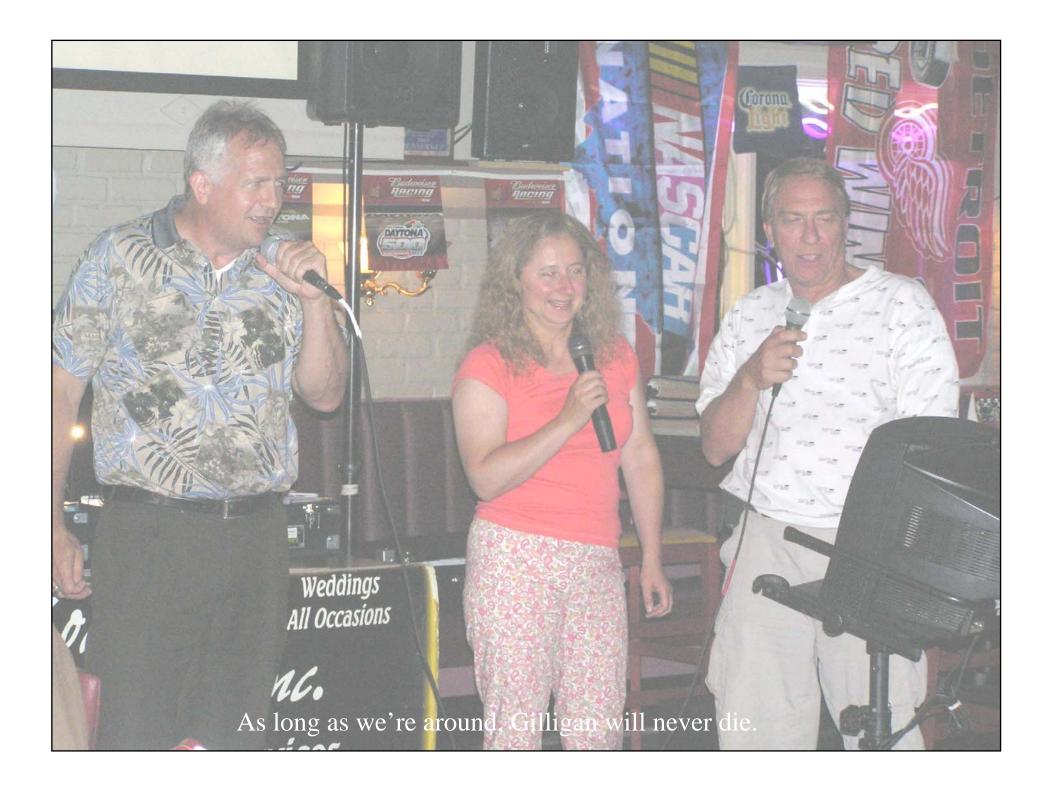

# The Limelight Pub & Grill

For the limited number of people who made it out to this month's Pub & Grub, the event turned out to be a blast. In all, we had Greg Ronan, Denise Korzetz, Karen Halik, Les Skrzycki, and Darrell Ahlberg.

We met around 7:00 for cocktails and some grub. The bar featured pool tables, dart boards, and assorted other sports-bar-type games. Around 9:00 the karaoke started. Our waitress, Vera, an attractive blond from Russia, gave us first-class service and seemed to appreciate our sense of humor. Now that's a real gem.

Our karaoke host Luther took good care of us in between his own singing and mind-numbing dance numbers. After his opening number, Darrel took to the mike for his own interpretation of John Fogerty's Centerfield. A short time later our group was introduced for our own rendition of the Ballad of Gilligan's Island.

Hey, it's all in fun; and we all had a good time. We look forward to seeing more people at our upcoming events.

Darrell