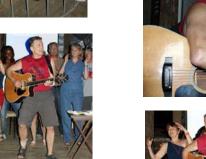

## The paddling of the boats

The singing of the songs

Les, Elena, Brian, Jim, and Dave, enjoying the cuisine...and the entertainment

Bob flaunting the "big money" he won at the 50/50 raffle at the June outdoor meeting. Bonnie is being more conservative with her winnings.