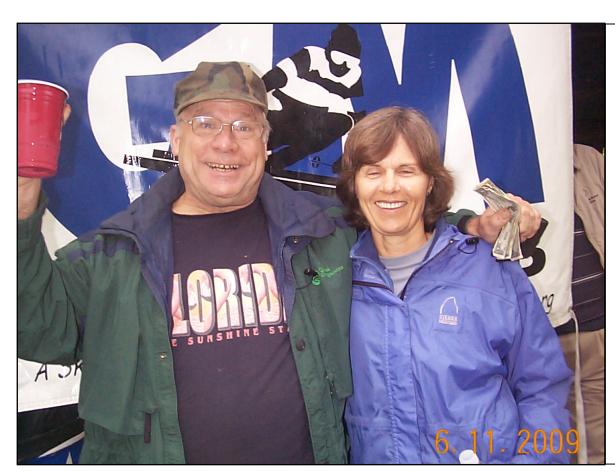

## The paddling of the boats

The singing of the songs

Les, Elena, Brian, Jim, and Dave, enjoying the cuisine...and the entertainment

Bob flaunting the "big money" he won at the 50/50 raffle at the June outdoor meeting. Bonnie is being more conservative with her winnings.